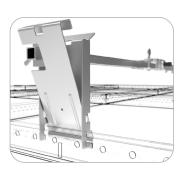

## FlexHead FH120 Rapid Installation Bracket

The **FH120** bracket is **50%** to **75%** faster to install compared to **traditional** brackets.

Listed with FlexHead, SuperFlex, and Ultra SprinkFlex Flexible Sprinkler Hoses.

#### Description

The FlexHead® FH120 Rapid Installation Bracket offers installers a cost-effective solution for connecting sprinklers to branch lines. The FH120 can be installed to suspended ceiling t-grids without specialty tools and hardware. The infinite adjustability of the bracket legs and hub allow for accurate placement of sprinklers in 16" to 48" ASTM C635 & C636 suspended ceiling, sidewall, and gypsum boardceiling applications in compliance with NFPA 13.

#### Features & Benefits

- Bracket clamping design allows for easy installation to the suspended ceiling T-bar without power tools.
- The bracket length is adjustable to accommodate various ceiling sizes.
- Open hub design allows for simplified hose installation.
- The wide leg design prevents rotation and ensures stability.
- The bracket hub position is infinitely adjustable.
- Available tamper resistant options.