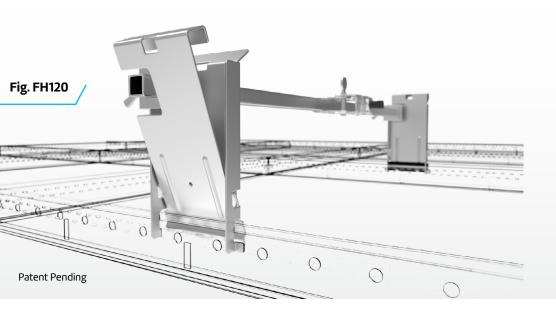

## FlexHead FH120 Rapid Installation Bracket

The **FH120** bracket is **50%** to **75%** faster to install compared to **traditional** brackets.

Listed with FlexHead, SuperFlex, and Ultra SprinkFlex Flexible Sprinkler Hoses.

#### Description

The FlexHead® FH120 Rapid Installation Bracket offers installers a cost-effective solution for connecting sprinklers to branch lines. The FH120 can be installed to suspended ceiling t-grids without specialty tools and hardware. The infinite adjustability of the bracket legs and hub allow for accurate placement of sprinklers in 16" to 48" ASTM C635 & C636 suspended ceiling, sidewall, and gypsum boardceiling applications in compliance with NFPA 13.

#### Features & Benefits

- Bracket clamping design allows for easy installation to the suspended ceiling T-bar without power tools.
- The bracket length is adjustable to accommodate various ceiling sizes.
- Open hub design allows for simplified hose installation.
- The wide leg design prevents rotation and ensures stability.
- The bracket hub position is infinitely adjustable.
- Available tamper resistant options.